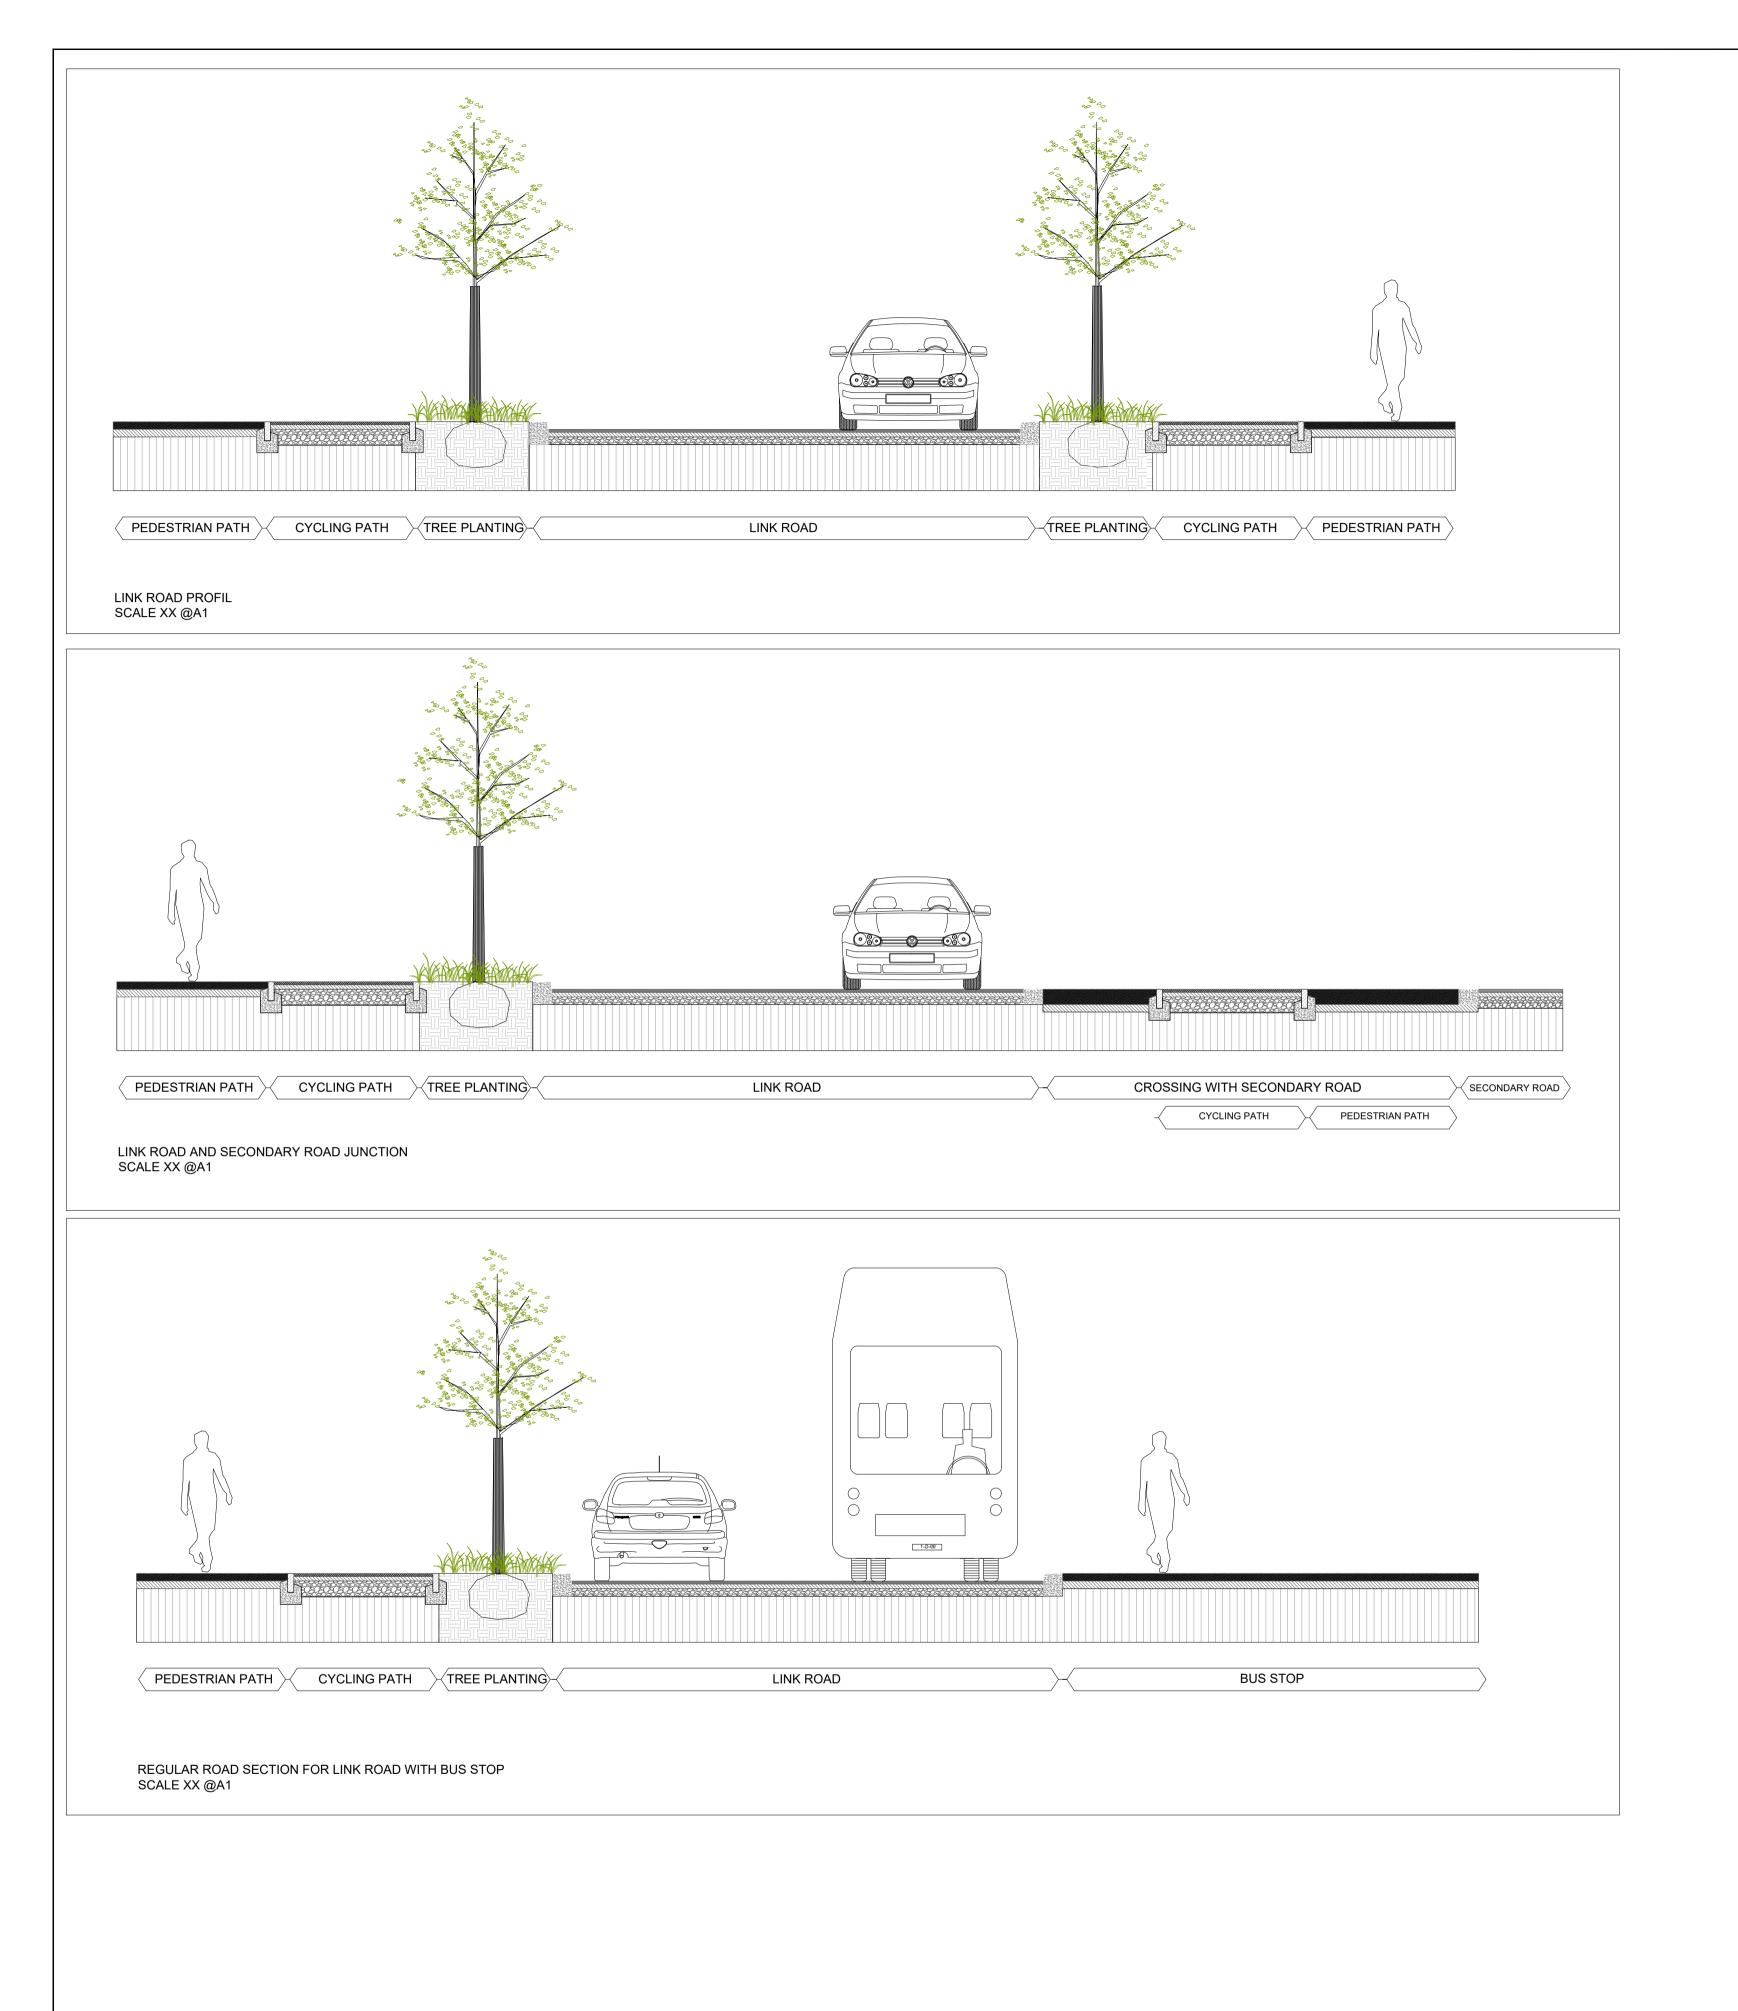

PROJECT Fassaroe

CLIENT Cosgrave Property Group

JOB NO. LFAS006

DRAWING
TECHNICAL DETAILS - LINK ROAD PROFILS

DRAWING NO. 302

**DATE** 20.01.2022 DRAWN BY Constance Freche STATUS: REVISION >REVISION<

NOTES:
All dimensions are in millimeters unless otherwise stated and shall be checked and confirmed by the contractor on site. Any discrepancies shall be immediately reported to the landscape architects. Work to figured dimensions only - Do not scale from drawing. Do Not Scale. Use Figured Dimensions Only. Not for Construction Purposes unless Specifically Marked. © THIS DRAWING IS COPYRIGHT OF MITCHELL + ASSOCIATES